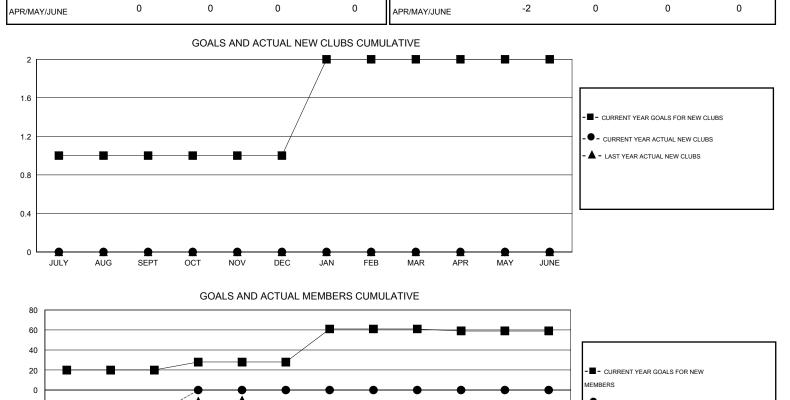

## HARVEY WHITLEY GMT:

0

0

1

0

LOCATION ALABAMA  $\mathsf{GMT} \; \mathsf{CA} \; 1$ Clubs Members RESULTS FOR 2016-2017 RESULTS FOR 2016-2017 NEW CLUB NEW CLUBS DROPPED NET NEW MEMBER CHARTER AND DROPPED NET QUARTER GOAL CLUBS GAIN/LOSS GOAL NEW MEMBERS MEMBERS GAIN/LOSS ADDED 1 0 0 0 20 30 55 -25 JULY/AUG/SEPT 0 0 0 0 0 8 0 0 OCT/NOV/DEC

JAN/FEB/MAR

33

0

0

LAST YEAR ACTUAL MEMBERS

-40 \* -60 -80 -100  $\mathbf{\Lambda}$ -120 JULY AUG SEPT OCT NOV DEC JAN FEB MAR APR MAY JUNE ٦Г

| DROPPED CLUBS: 0 |    | 16 CLUBS OF 47 ADDED 1 OR MORE<br>NEW MEMBERS | GENDER DISTRIBUTION   |              |     |
|------------------|----|-----------------------------------------------|-----------------------|--------------|-----|
|                  |    |                                               | MALE                  | 831 (71.76%) |     |
| DROPPED MEMBERS  |    |                                               | FEMALE                | 327 (28.24%) |     |
| DECEASED         | 5  |                                               |                       |              |     |
| CLUB CANCELLED   | 0  | ASSESSMENT DATA                               | FAMILY UNIT MEMBERS   |              | 232 |
| OTHER            | 50 |                                               | HEAD OF HOUSEHOLD     |              | 114 |
| TOTAL            | 55 |                                               | NON-HEAD OF HOUSEHOLD |              | 118 |
|                  |    |                                               |                       |              |     |